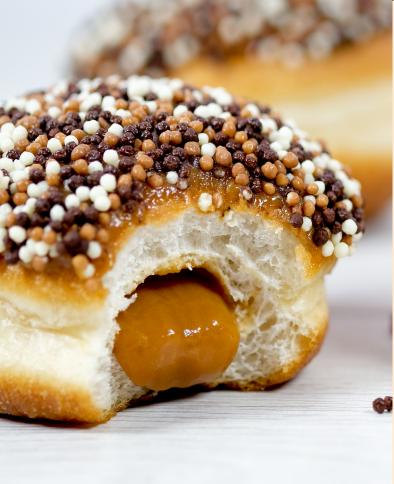

# **INJECTABLE CARAMEL**

Renshaw Creamy Injectable Caramel is a smooth caramel made using sweetened condensed milk and butter, perfect for filling doughnuts and muffins, chocolate centres and for topping ice cream and desserts.

### Applications

Can be used as a filling or drizzle as a topping.

www.britishbakels.co.uk 🔪 01869 356400 🛛 🗗 🗹 🙆 in