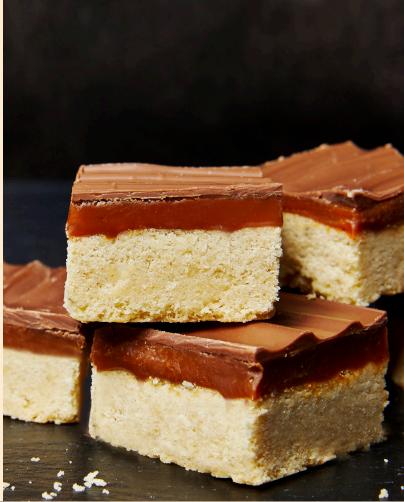

## LUXURY CARAMEL

A delicious, indulgent Luxury Baker's Caramel. Perfect for decorating, filling and piping. Beautiful, versatile and easy to use in a variety of applications.

| Packaging |
|-----------|
|-----------|

#### Applications

Can be used as a topping or a filling for a variety of sweet bakery applications.