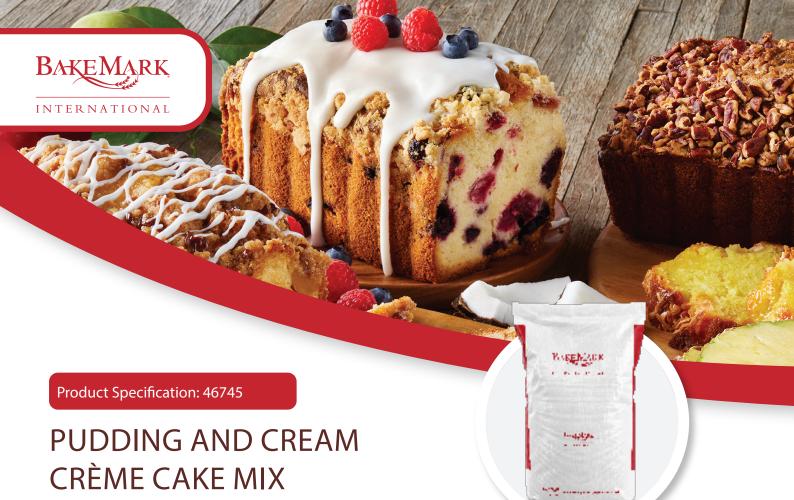

## **Product Weight**

12.5kg (or otherwise agreed) Net Weight Packed into a Polythene Bag: white exterior, dark blue interior. This packaging is 100% recyclable. 80x12.5kg Stacked onto a white wooden pallet in rows of 5, and wrapped in blue plastic wrap.